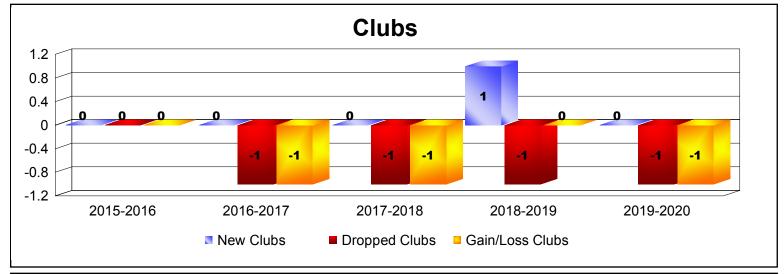

District 9 SW As of December 2019 Cumulative

| Year      | New<br>Clubs | Dropped<br>Clubs | Gain/<br>Loss<br>Clubs | New<br>Members | Charter<br>Members | Reinstate<br>Members | Transfer<br>Members | Total<br>Member<br>Added | Total<br>Members<br>Dropped | Gain/<br>Loss<br>Members |
|-----------|--------------|------------------|------------------------|----------------|--------------------|----------------------|---------------------|--------------------------|-----------------------------|--------------------------|
| 2015-2016 | 0            | 0                | 0                      | 103            | 0                  | 8                    | 5                   | 116                      | -118                        | -2                       |
| 2016-2017 | 0            | -1               | -1                     | 155            | 0                  | 13                   | 5                   | 173                      | -177                        | -4                       |
| 2017-2018 | 0            | -1               | -1                     | 122            | 0                  | 12                   | 2                   | 136                      | -178                        | -42                      |
| 2018-2019 | 1            | -1               | 0                      | 128            | 20                 | 14                   | 4                   | 166                      | -170                        | -4                       |
| 2019-2020 | 0            | -1               | -1                     | 35             | 1                  | 2                    | 0                   | 38                       | -56                         | -18                      |
| Average   | 0            | -1               | -1                     | 109            | 4                  | 10                   | 3                   | 126                      | -140                        | -14                      |