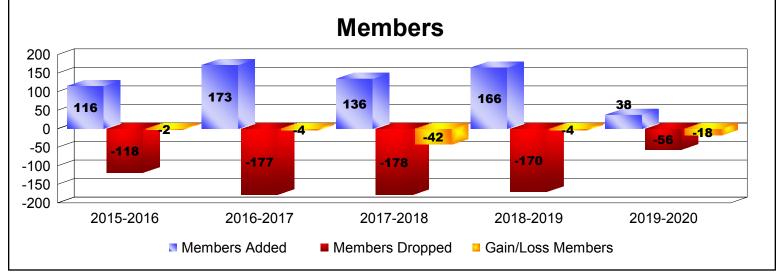

District 9 SW As of December 2019 Cumulative

| Year      | New<br>Clubs | Dropped<br>Clubs | Gain/<br>Loss<br>Clubs | New<br>Members | Charter<br>Members | Reinstate<br>Members | Transfer<br>Members | Total<br>Member<br>Added | Total<br>Members<br>Dropped | Gain/<br>Loss<br>Members |
|-----------|--------------|------------------|------------------------|----------------|--------------------|----------------------|---------------------|--------------------------|-----------------------------|--------------------------|
| 2015-2016 | 0            | 0                | 0                      | 103            | 0                  | 8                    | 5                   | 116                      | -118                        | -2                       |
| 2016-2017 | 0            | -1               | -1                     | 155            | 0                  | 13                   | 5                   | 173                      | -177                        | -4                       |
| 2017-2018 | 0            | -1               | -1                     | 122            | 0                  | 12                   | 2                   | 136                      | -178                        | -42                      |
| 2018-2019 | 1            | -1               | 0                      | 128            | 20                 | 14                   | 4                   | 166                      | -170                        | -4                       |
| 2019-2020 | 0            | -1               | -1                     | 35             | 1                  | 2                    | 0                   | 38                       | -56                         | -18                      |
| Average   | 0            | -1               | -1                     | 109            | 4                  | 10                   | 3                   | 126                      | -140                        | -14                      |